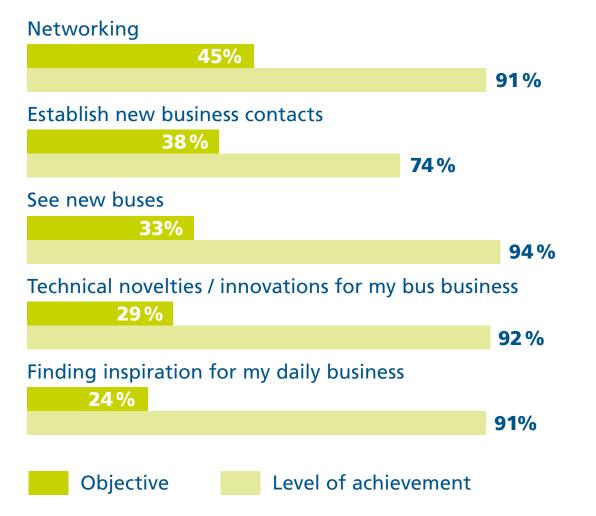

## **OVERALL IMPRESSION**

of exhibitors have a (very) good overall impression





# QUICK FACTS VISITOR SURVEY 2024

#### **DECISION-MAKING AUTHORITY**

of professional trade visitors have an future orientation of their company.

#### **ORIGIN OF VISITORS**



## **CONCEPT AND PRESENTATION OF INNOVATIONS**



89% of visitors consider the concept of BUS2BUS as (very) good.

87% are (very) satisfied with BUS2BUS as a platform for innovations and new business.



#### **LINE OF BUSINESS**

(Multiple citations)



#### **IMPORTANT INPUT FOR THE FUTURE**

of visitors attest the trade show a high level of innovation / novelty value.

see the trade show as an important input and impulse for their future business.

# TOP 5 PARTICIPATION OBJECTIVES AND LEVEL OF ACHIEVEMENT

(Multiple citations)



#### **BENEFIT AND PRICE-PERFORMANCE**

of visitors rate the benefit of their BUS2BUS visit so far as (very) high.

of visitors rate the priceperformance ratio of BUS2BUS as (very) good.

# PARTICIPATION SATISFACTION AND RECOMMENDATION



9 out of 10 visitors have been (very) satisfied with their visit so far, all in all.

A similar **number** would also **recommend** a visit to BUS2BUS.