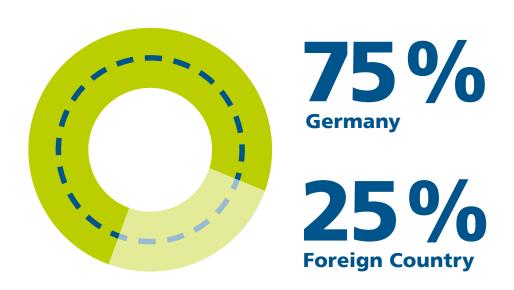

gram and digital industry platform (very) positively.

consider BUS2BUS to be (very) suitable as an innovation platform for the

# **QUALITY OF TRADE VISITORS**



About 9 out of 10 of this year's exhibitors are (very) satisfied with the quality of trade visitors at their stand.

# **TOP 6 PARTICIPATION OBJECTIVES** AND LEVEL OF ACHIEVEMENT

(Multiple citations)



## **BENEFITS AND FUTURE INTENTION TO PARTICIPATE**



**77%** express a (very) high willingness of their company to continue participating in BUS2BUS in the future.



#### **OVERALL IMPRESSION**

of exhibitors have a (very) good overall impression





# QUICK FACTS VISITOR SURVEY 2024

#### **DECISION-MAKING AUTHORITY**

of professional trade visitors have an future orientation of their company.

#### **ORIGIN OF VISITORS**



## **CONCEPT AND PRESENTATION OF INNOVATIONS**



89% of visitors consider the concept of BUS2BUS as (very) good.

87% are (very) satisfied with BUS2BUS as a platform for innovations and new business.



#### **LINE OF BUSINESS**

(Multiple citations)



#### **IMPORTANT INPUT FOR THE FUTURE**

of visitors attest the trade show a high level of innovation / novelty value.

see the trade show as an important input and impulse for their future business.

# TOP 5 PARTICIPATION OBJECTIVES AND LEVEL OF ACHIEVEMENT

(Multiple citations)



#### **BENEFIT AND PRICE-PERFORMANCE**

of visitors rate the benefit of their BUS2BUS visit so far as (very) high.

of visitors rate the priceperformance ratio of BUS2BUS as (very) good.

# PARTICIPATION SATISFACTION AND RECOMMENDATION



9 out of 10 visitors