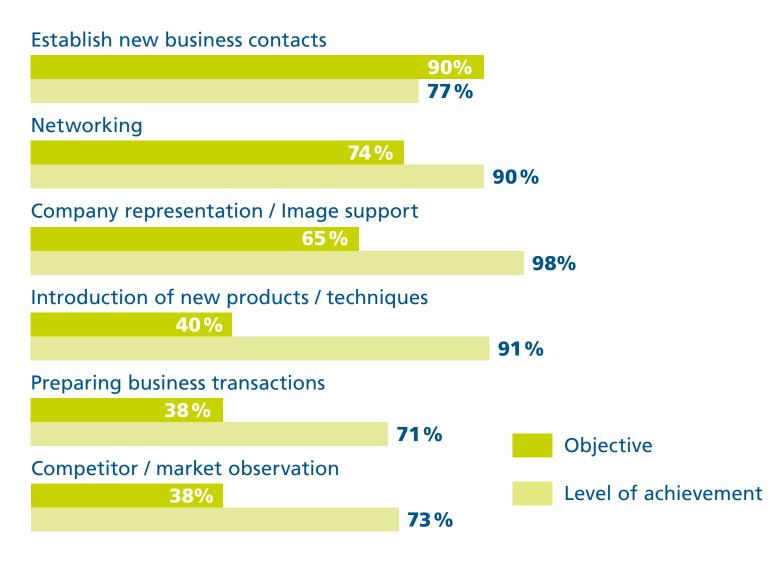

# **TOP 6 PARTICIPATION OBJECTIVES** AND LEVEL OF ACHIEVEMENT

(Multiple citations)