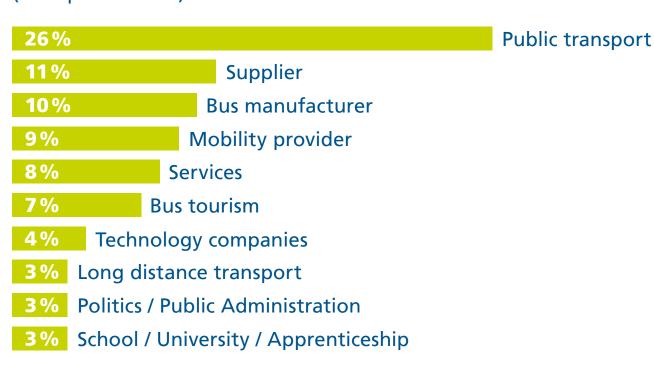

visitors at their stand.

# **TOP 6 PARTICIPATION OBJECTIVES** AND LEVEL OF ACHIEVEMENT

(Multiple citations)



## **BENEFITS AND FUTURE INTENTION TO PARTICIPATE**



**77%** express a (very) high willingness of their company to continue participating in BUS2BUS in the future.



#### **OVERALL IMPRESSION**

of exhibitors have a (very) good overall impression





# QUICK FACTS VISITOR SURVEY 2024

#### **DECISION-MAKING AUTHORITY**

of professional trade visitors have an future orientation of their company.

#### **ORIGIN OF VISITORS**



## **CONCEPT AND PRESENTATION OF INNOVATIONS**



89% of visitors consider the concept of BUS2BUS as (very) good.

87% are (very) satisfied with BUS2BUS as a platform for innovations and new business.



#### **LINE OF BUSINESS**

(Multiple citations)



#### **IMPORTANT INPUT FOR THE FUTURE**

of visitors attest the trade show a high level of innovation / novelty value.

see the trade show as an important input and impulse for their future business.

# TOP 5 PARTICIPATION OBJECTIVES AND LEVEL OF ACHIEVEMENT

(Multiple citations)



#### **BENEFIT AND PRICE-PERFORMANCE**

of visitors rate the benefit of their BUS2BUS visit so far as (very) high.

of visitors rate the priceperformance ratio of BUS2BUS as (very) good.

# PARTICIPATION SATISFACTION AND RECOMMENDATION



9 out of 10 visitors have been (very) satisfied with their visit so far, all in all.

A similar **number** would also **recommend** a visit to BUS2BUS.