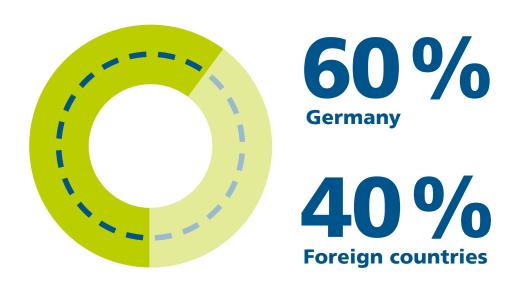

# **QUICK FACTS EXHIBITOR SURVEY 2024**

## **ORIGIN OF EXHIBITORS**



# **CONCEPT AND INNOVATION** PLATFORM FOR THE GERMAN **MARKET**

rate this year's triad of trade show, program and digital industry platform (very) positively.

consider BUS2BUS to be (very) suitable as an innovation platform for the

# **QUALITY OF TRADE VISITORS**



About 9 out of 10 of this year's exhibitors are (very) satisfied with the quality of trade visitors at their stand.

# **TOP 6 PARTICIPATION OBJECTIVES** AND LEVEL OF ACHIEVEMENT

(Multiple citations)



## **BENEFITS AND FUTURE INTENTION TO PARTICIPATE**



**77%** express a (very) high willingness of their company to continue participating in BUS2BUS in the future.



#### **OVERALL IMPRESSION**

of exhibitors have a (very) good overall impression





# QUICK FACTS VISITOR SURVEY 2024

#### **DECISION-MAKING AUTHORITY**