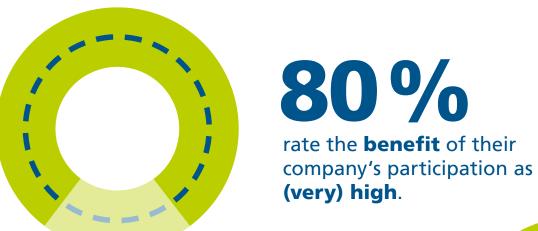

## **BENEFITS AND FUTURE INTENTION TO PARTICIPATE**

**77%** express a (very) high willingness of their company to continue participating in BUS2BUS in the future.